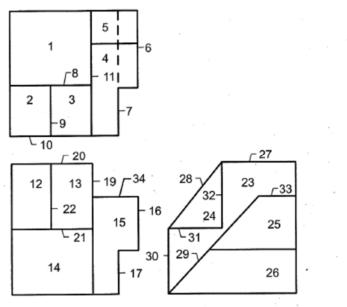

Engr 210 Homework #4 Problems:

5.1 <u>Surface Identification</u>: In the table, match the given surface letter from the pictorial drawing with the corresponding surface name from the multiview drawing of each view.

| Surface | Тор | Front | Side |
|---------|-----|-------|------|
| А       |     |       |      |
| В       |     |       |      |
| С       |     |       |      |
| D       |     |       |      |
| E       |     |       |      |
| F       |     |       |      |
| G       |     |       |      |
| Н       |     |       |      |
| · I.    |     |       | · .  |
| J       |     |       |      |
| К       |     |       |      |