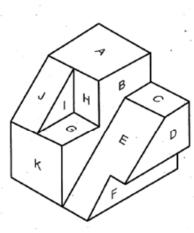

Engr 210 Homework #4 Problems:

5.1 <u>Surface Identification</u>: In the table, match the given surface letter from the pictorial drawing with the corresponding surface name from the multiview drawing of each view.

| Surface | Тор | Front | Side |
|---------|-----|-------|------|
| А       |     |       |      |
| В       |     |       |      |
| С       |     |       |      |
| D       |     |       |      |
| E       |     |       |      |
| F       |     |       |      |
| G       |     |       |      |
| Н       |     |       |      |
| · I.    |     |       | · .  |
| J       |     |       |      |
| К       |     |       |      |