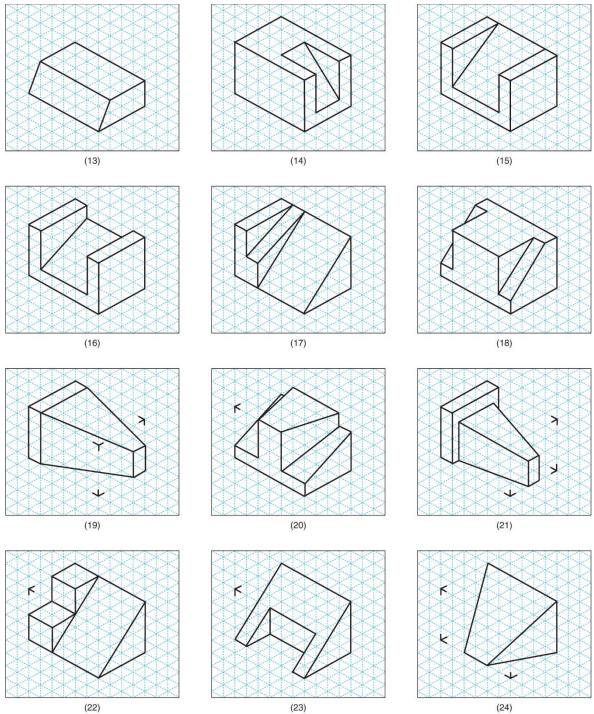

5.2 <u>Multiview Sketching</u>: Sketch the front, top, and right side views. You may use graph paper. **Note:** Make sure that the **views are aligned**, and that their placements are according to the 3<sup>rd</sup> angle projection.