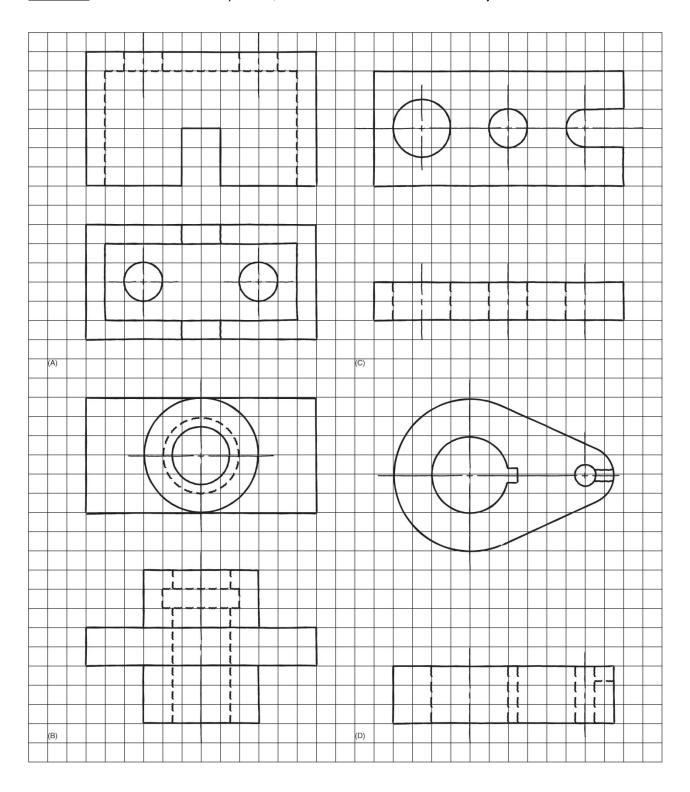

Problem 1: Given the front and top views, sketch full-section view for each object shown.

Problem 2: Download the drawing file (sectioning1.zip) from the class website.

Given in the figure labeled SECTIONING1 are the complete top and front views of a part to be machined from steel. Draw the right view with the aligned section A—A as indicated. Save the drawing file as **Lab8.dwg**.