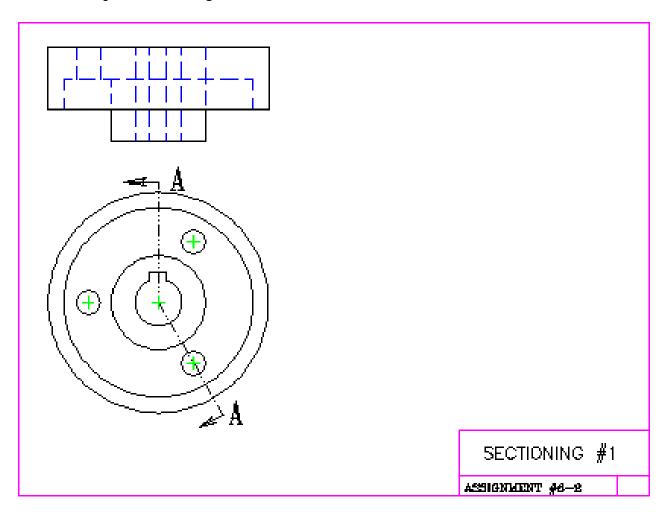

Problem 1: Given the front and top views, sketch full-section view for each object shown.

Problem 2: Download the drawing file (sectioning1.zip) from the class website.

Given in the figure labeled SECTIONING1 are the complete top and front views of a part to be machined from steel. Draw the right view with the aligned section A—A as indicated. Save the drawing file as **Lab8.dwg**.