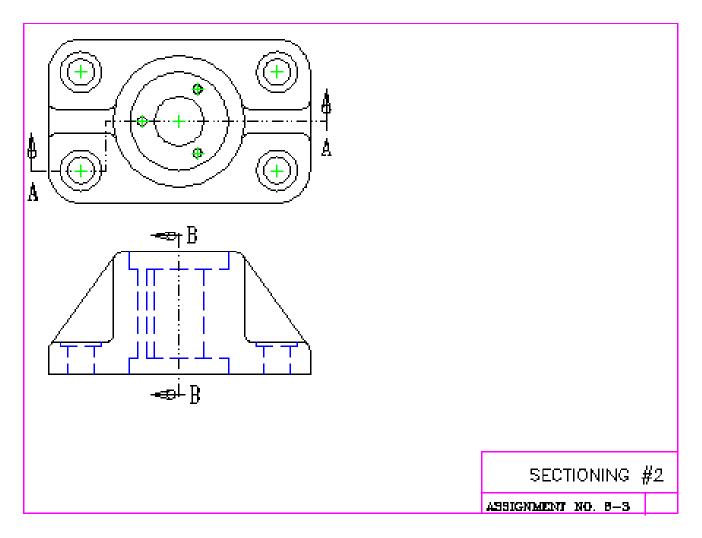

## Problem 2: Given the front and top views, sketch half-section view for each object shown.

Problem 3: Download the drawing file (sectioning2.zip) from the class website.

The figure labeled SECTIONING 2 shows the complete top and front views of a part to be machined from brass.

- a) Convert the given front view into the offset section A--A.
- b) Draw the right-side view phantom section B--B.
- c) Save the drawing file as Lab9.dwg.