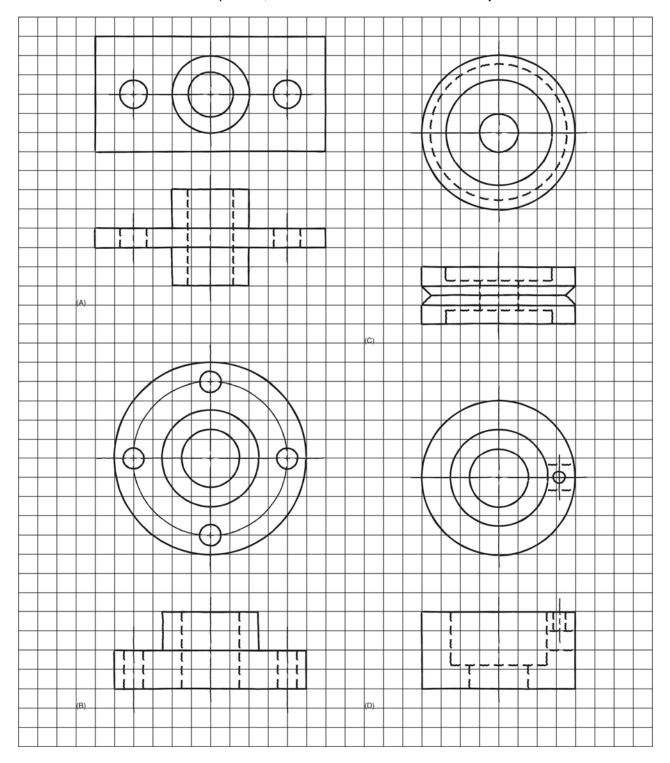

## Problem 2: Given the front and top views, sketch half-section view for each object shown.

Problem 3: Download the drawing file (sectioning2.zip) from the class website.

The figure labeled SECTIONING 2 shows the complete top and front views of a part to be machined from brass.