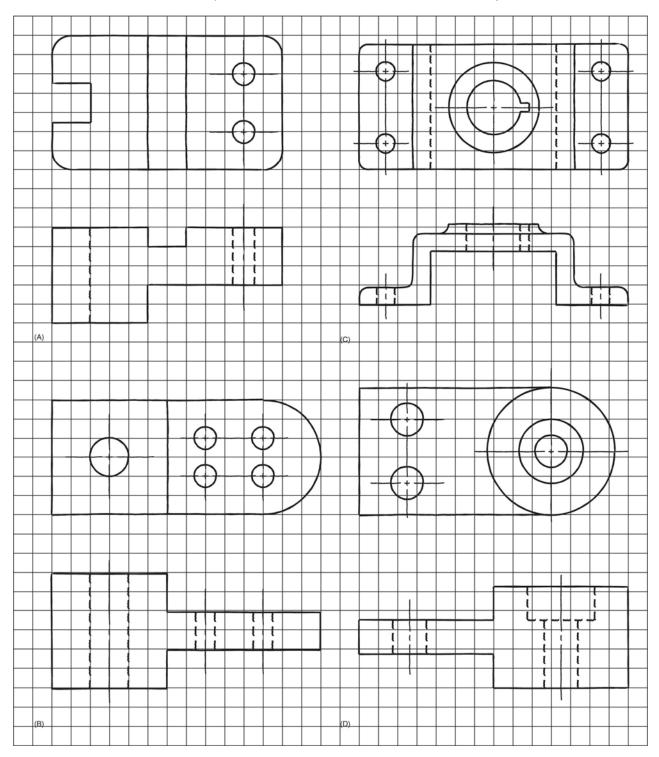

Problem 1: Given the front and top views, sketch offset-section view for each object shown.