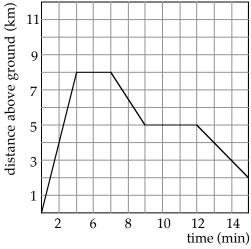

Slope:\_\_\_\_\_

What does the slope tell you?

What is the meaning of the point (0, 2)?

| 3. Captain Dood's airplane flight is plotted below. Try to answer these | que     | stic | ns. | Inc         | lude | e un | iits | !       |
|-------------------------------------------------------------------------|---------|------|-----|-------------|------|------|------|---------|
| a) What is the highest she flew?                                        | (km)    | 11   |     |             |      |      |      | L       |
| b) How long did it take her to get there ?                              | ground  | 9    |     |             |      |      |      | -       |
| c) What was her rate of climb ?                                         | above g | 7    |     | $\bigwedge$ |      |      |      | -<br> - |
|                                                                         | ce a    | 5    |     | $\vdash$    | +    | +    |      | -       |

f) What was happening between 9 minutes and 12 minutes?

e) What was her rate of descent when she started coming down (at t = 7 min.) ?\_\_