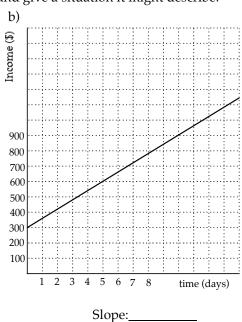

Slope

Name:\_\_\_\_\_

1. What is slope (the definition)?

2. Find the slope of the line below. Give the units of the slope and give a situation it might describe.

What does the slope tell you?

What does the slope tell you?

Slope:\_\_\_\_\_

What does the slope tell you?

What is the meaning of the point (0, 2)?

| 3. Captain Dood's airplane flight is plotted below. Try to answer these | que     | stic | ns. | Inc         | lude | e un | iits | !       |
|-------------------------------------------------------------------------|---------|------|-----|-------------|------|------|------|---------|
| a) What is the highest she flew?                                        | (km)    | 11   |     |             |      |      |      | L       |
| b) How long did it take her to get there ?                              | ground  | 9    |     |             |      |      |      | -       |
| c) What was her rate of climb ?                                         | above g | 7    |     | $\bigwedge$ |      |      |      | -<br> - |
|                                                                         | ce a    | 5    |     | $\vdash$    | +    | +    |      | -       |