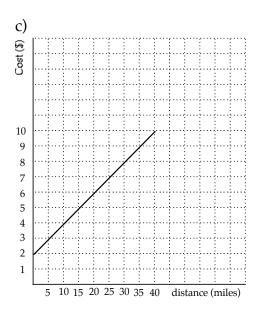

Slope

Name:\_\_\_\_\_

1. What is slope (the definition)?

2. Find the slope of the line below. Give the units of the slope and give a situation it might describe.

What does the slope tell you?

What does the slope tell you?

Slope:\_\_\_\_\_

What does the slope tell you?

What is the meaning of the point (0, 2)?

| 3. Captain Dood's airplane flight is plotted below. Try to answer these | que     | stic | ns. | Inc         | lude | e un | iits | !       |
|-------------------------------------------------------------------------|---------|------|-----|-------------|------|------|------|---------|
| a) What is the highest she flew?                                        | (km)    | 11   |     |             |      |      |      | L       |
| b) How long did it take her to get there ?                              | ground  | 9    |     |             |      |      |      | -       |
| c) What was her rate of climb ?                                         | above g | 7    |     | $\bigwedge$ |      |      |      | -<br> - |
|                                                                         | ce a    | 5    |     | $\vdash$    | +    | +    |      | -       |