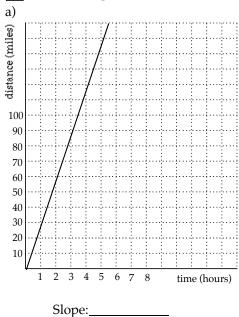

Slope

Name:\_\_\_\_\_

1. What is slope (the definition)?

2. Find the slope of the line below. Give the units of the slope and give a situation it might describe.

What does the slope tell you?

What does the slope tell you?

Slope:\_\_\_\_\_

What does the slope tell you?

What is the meaning of the point (0, 2)?

| 3. Captain Dood's airplane flight is plotted below. Try to answer these | que     | stic | ns. | Inc         | lude | e un | iits | !       |
|-------------------------------------------------------------------------|---------|------|-----|-------------|------|------|------|---------|
| a) What is the highest she flew?                                        | (km)    | 11   |     |             |      |      |      | L       |
| b) How long did it take her to get there ?                              | ground  | 9    |     |             |      |      |      | -       |
| c) What was her rate of climb ?                                         | above g | 7    |     | $\bigwedge$ |      |      |      | -<br> - |
|                                                                         | ce a    | 5    |     | $\vdash$    | +    | +    |      | -       |