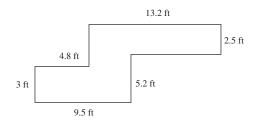

## Group Quiz 2

## 1. Find the perimeter of the following figure:



## 2. For each of the following sums:

- Estimate the sum by rounding each number to one significant digit before adding.
- Find the actual sum.
- State whether the actual sum is >, =, or < the estimate.
- (a) 1,993.2 + 568.81
- (b) 982.347 + 28.92
- (c) 3,428,670+2,003,547
- (d) 0.329 + 0.0862
- (e) 28,357+56,929+8,489

3. The numbers 1, 2, 3, 4, 9, 11, 12, and 15 have been removed from the magic square below. Put them back in the correct locations.

|    | 8  |   | 13 |
|----|----|---|----|
| 14 |    | 7 |    |
|    | 10 | 6 |    |
|    | 5  |   | 16 |

4. Write a word problem from real life that needs addition in order to solve. Then, show the solution to the problem.