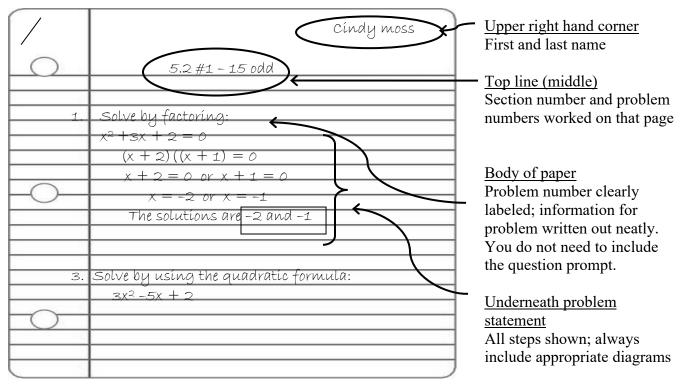

## Homework Grading Policy

For full credit all of the following must be included:

- Start each new chapter on the top of a new page
- Write your name on the top right of the first page
- Label the problem numbers on the top middle of the page the section starts
- Make your work neat and clear so that I can read it. Use a straight edge for graphs.
- Problems must have the correct answers and all work must be shown
- Box or highlight your final answer
- One column format (not side by side problems)

## Sample Written Homework