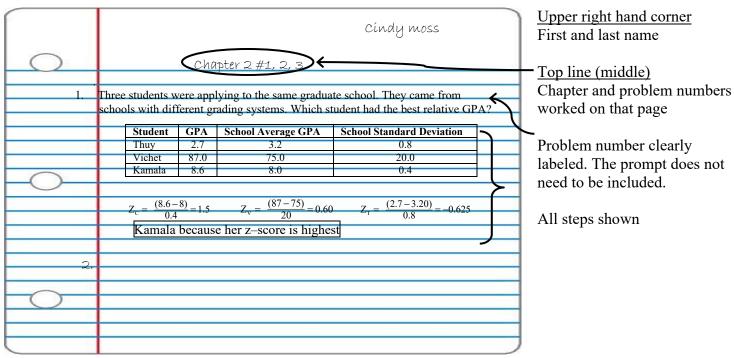

## Homework Grading Policy

For full credit all of the following must be included:

- Start each new chapter on the top of a new page
- Write your name on the top right of the first page
- Label the problem numbers on the top middle of the page the section starts
- Make your work neat and clear so that I can read it. Use a straight edge for graphs.
- Problems must have the correct answers and all work must be shown
- Box or highlight your final answer
- One column format (not side by side problems)